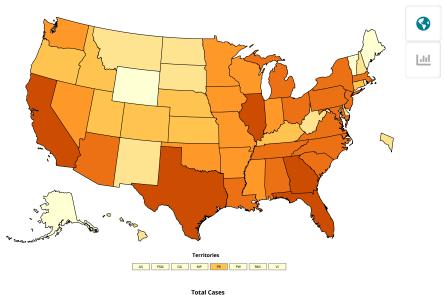

#### USA 6,261,216 TOTAL CASES CDC | Updated: Sep 7 2020 1:16PM

#### Total Cases by State/Territory 🛓 🔀

| State/Territory | Total<br>Cases | onfirmed | Probable |
|-----------------|----------------|----------|----------|
| California      | 732,144        | N/A      | N/A      |
| Florida         | 639,166        | N/A      | N/A      |
| Texas           | 638,310        | N/A      | N/A      |
| Georgia         | 283,199        | N/A      | N/A      |
| Illinois        | 251,50824      | 9,580    | 1,928    |
| New York City*  | 236,65723      | 31,824   | 4,833    |
| Arizona         | 205,76620      | 3,969    | 1,797    |
| New York*       | 203,492        | N/A      | N/A      |
| New Jersey      | 194,058        | N/A      | N/A      |
| North Carolina  | 176,901        | N/A      | N/A      |
| Tennessee       | 164,12615      | 9,795    | 4,331    |

CDC | Updated: Sep 7 2020 1:16PM

Total Number of COVID-19 Cases in the US Reported to the CDC, by State/Territory

**Data Sources, References & Notes:** Total cases are based on aggregate counts of COVID-19 cases reported by state and territorial jurisdictions to the Centers for Disease Control and Prevention (CDC) since January 21, 2020, with the exception of persons repatriated to the United States from Wuhan, China, and Japan. The numbers are confirmed and probable COVID-19 cases as reported by U.S. states, U.S. territories, New York City, and the District of Columbia from the previous day. \*Counts for New York City and New York state are shown separately; data for New York State show total cases and deaths for the State excluding data for NYC. When not available to CDC this is annotated by N/A. Rates are calculated using U.S. Census Bureau, 2018 American Community Survey 1-year estimates and are shown as cases/100,000 people. The map shows total cases per state, new cases in the last 7 days per state, and the rate (cases/100,000)

per state. The 7-day moving average of new cases (current day + 6 preceding days / 7) was calculated to smooth expected variations in daily counts. Demographic data for deaths is based on a subset of cases where case-level data is available. Case numbers reported on other websites may differ from what is posted on CDC's website because CDC's overall case numbers are validated through a confirmation process with each jurisdiction. Differences between reporting jurisdictions and CDC's website may occur due to the timing of reporting and website updates. The process used for finding and confirming cases displayed by other sites may differ.