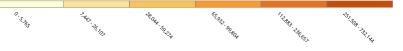

CDC | Updated: Sep 7 2020 1:16PM

Total Number of COVID-19 Cases in the US Reported to the CDC, by State/Territory

**Data Sources, References & Notes:** Total cases are based on aggregate counts of COVID-19 cases reported by state and territorial jurisdictions to the Centers for Disease Control and Prevention (CDC) since January 21, 2020, with the exception of persons repatriated to the United States from Wuhan, China, and Japan. The numbers are confirmed and probable COVID-19 cases as reported by U.S. states, U.S. territories, New York City, and the District of Columbia from the previous day. \*Counts for New York City and New York state are shown separately; data for New York State show total cases and deaths for the State excluding data for NYC. When not available to CDC this is annotated by N/A. Rates are calculated using U.S. Census Bureau, 2018 American Community Survey 1-year estimates and are shown as cases/100,000 people. The map shows total cases per state, new cases in the last 7 days per state, and the rate (cases/100,000)